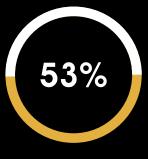

#### **REUTERS Reports**

New U.S. Cancer Drug prices rise 53% in five years from 2017 - 2022