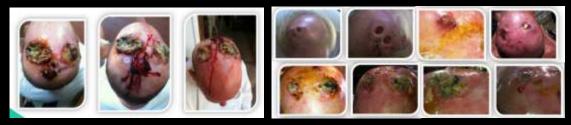

#### FDA Approvals & Release

- » Cancer Drugs: using cannabinoids
- » FDA and indication expansions
- » Access to early licensing revenues

The images above show the progressive tumor killing on the top of the patient's head as he continues the cannabinoid treatment of what has been labeled by his doctors as "the worst squamous cell carcinoma they have ever seen." Cannabis Science is showing you the treatment progression as we get the data in. It is shown to you for your own evaluation.