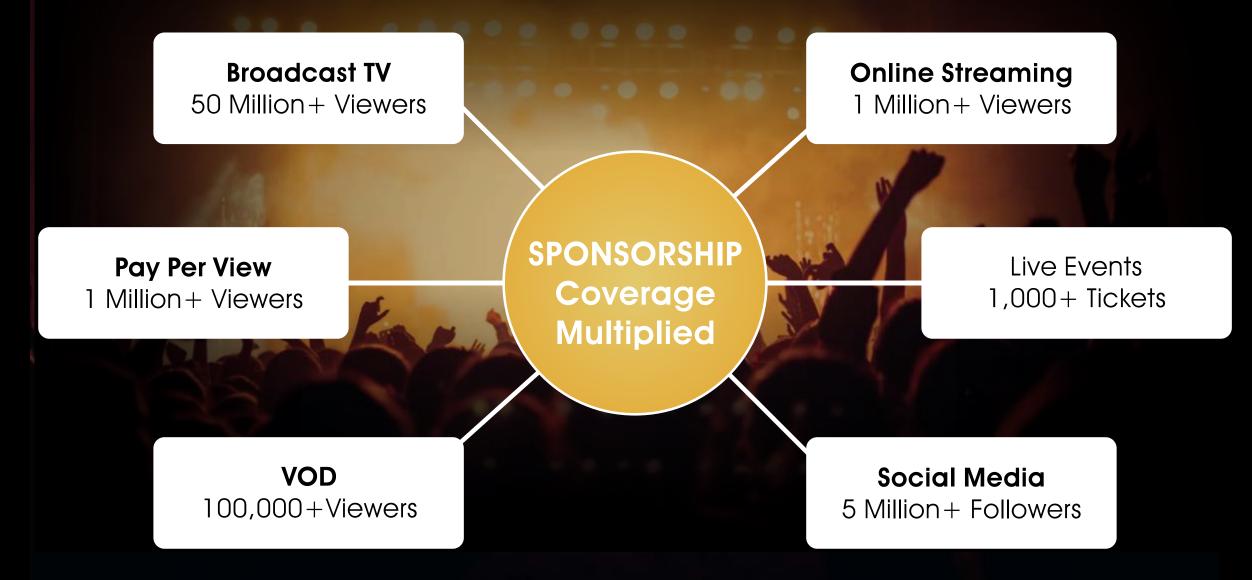

### SPONSORSHIP PACKAGES

### SPONSORSHIP PACKAGES

| RING MATT - CENTER<br>\$50,000                                                                                                                                     | RING MATT (4)<br>SURROUNDING CENTER<br>\$25,000 | VIP TABLE SPONSOR<br>\$25,000                                                                                                                               |
|--------------------------------------------------------------------------------------------------------------------------------------------------------------------|-------------------------------------------------|-------------------------------------------------------------------------------------------------------------------------------------------------------------|
| <ul> <li>Logo Front and Center of the ring</li> <li>Your logo will be displayed on red<br/>carpet backdrop + 15% off promo<br/>code for your customers.</li> </ul> | Logo surrounding center ring matt               | <ul> <li>Logo On VIP TableYour logo on on a table in the VIP Gala section.</li> <li>Includes (8) gala seats + 15% promo code for your customers.</li> </ul> |
|                                                                                                                                                                    |                                                 |                                                                                                                                                             |
| RED CARPET SPONSOR<br>\$25,000                                                                                                                                     | RING SIDE BARS<br>\$15,000                      | RING TOP BARS<br>\$7,500                                                                                                                                    |
|                                                                                                                                                                    |                                                 |                                                                                                                                                             |