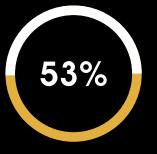

#### **REUTERS Reports**

New U.S. Cancer Drug prices rise 53% in five years from 2017 - 2022